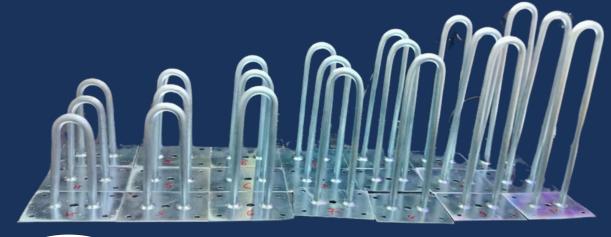

## POP FAN HOOK

## POP FAN HOOK SPECIFICATION

- · MS rod Diameter is 10 mm
- · MS plate is used 2 mm thickness
- · In plate corner 4 hole is 8 mm diameter FOR concrete nail (khhila)
- · In plate center hole 12 mm diameter for anchor fastener
- · All surface is treated as silver zinc electro plated
- · No welding on front surface welding on back side
- · After pressing the U shape bar in plate .
- · size available from 3"to 22"