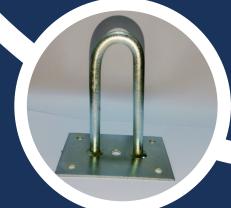

## POP FAN HOOK

## POP FAN HOOK SPECIFICATION

- · MS rod Diameter is 10 mm
- · MS plate is used 2 mm thickness
- · In plate corner 4 hole is 8 mm diameter FOR concrete nail (khhila)
- · In plate center hole 12 mm diameter for anchor fastener
- · All surface is treated as silver zinc electro plated
- · No welding on front surface welding on back side
- · After pressing the U shape bar in plate .
- · size available from 3"to 22"