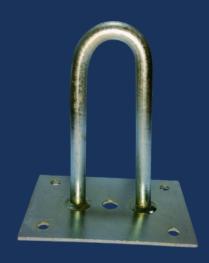

## POP FAN HOOK

## POP FAN HOOK SPECIFICATION

- · MS rod Diameter is 10 mm
- · MS plate is used 2 mm thickness
- · In plate corner 4 hole is 8 mm diameter FOR concrete nail (khhila)
- · In plate center hole 12 mm diameter for anchor fastener
- · All surface is treated as silver zinc electro plated
- · No welding on front surface welding on back side
- · After pressing the U shape bar in plate .
- · size available from 3"to 22"